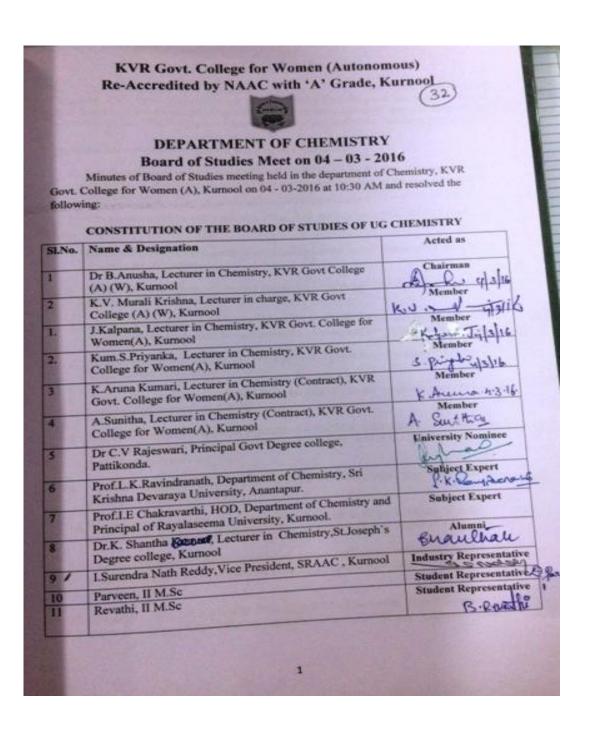

# KVR Govt. College for Women (Autonomous)

Re-Accredited by NAAC with 'A' Grade, Kurnool

### DEPARTMENT OF HINDI-BOARD OF STUDIES

Minutes of Board Of Studies meeting held in the department of Hindi, KVR Govt. College for Women(A), Kurnool on 16-08-2017 at 10:30 AM and resolved the following:

### CONSTITUTION OF THE BOARD OF STUDIES OF UG HINDI(B.A/B.Se/B.Com)

| S.<br>No | Name & Designation                                                                            | Acted as                       | Signature  |
|----------|-----------------------------------------------------------------------------------------------|--------------------------------|------------|
| 1.       | M.Venkata Subbamma, Incharge of Dept. of<br>Hindi, KVR Govt. College for Women(A),<br>Kurnool | Chairman                       | mulbare    |
| 2.       | Prof. Ram Prakash.TiKekar, Department of<br>Hindi, S.V. University, Tirupathi                 | University<br>Nominee          | Mo         |
| 3.       | Dr.K.Madhavi, Lect. In Hindi, Govt. Degree<br>College; Banaganapalle, Kurnool                 | Subject Expert                 | Dadh       |
| 4.       | M. Parvathi, Lect. In Hindi, Govt. Degree<br>College, Nandikotkur, Kurnool                    | Subject Expert                 |            |
| 5.       | M.Lalitha, Rajbasha Adhikari, B.S.N.L.Office,<br>Kurnool                                      | Corporate<br>Sector            | Hlati      |
| 6.       | S.Kasim, Bavitha Coaching Centre, Gandhi<br>Nagar, Kurnool                                    | Educationist                   | E. Kharino |
| 7.       | Ruksar, M.Com, Rayalaseema University,<br>Kurnool                                             | Alumni                         | S. Ruksar  |
| 8.       | S. Haseena Bee, III BZC, KVR Govt. College<br>for Women(A), Kurnool                           | Representative<br>from Student | S. Haserne |
| 9.       | S. Himaja Bai, III MPCs<br>KVR Govt. College for Women(A), Kurnool                            | Representative from students   | S. Himaja. |